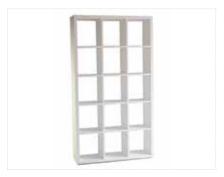

#### OFFICE FURNITURE

Computer Kiosk
■ Black
□ White
24"Square x 42"H

**Computer Counter**Graphite
48"L x 24"D x 42"H

Computer Desk Graphite 48"L x 24"D x 29"H

5 Shelf Bookcase
■ Black
■ Mahogany
36"L x 12"D x 72"H