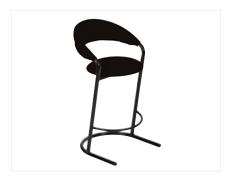

# **BAR STOOLS**

**Park Avenue Bar Stool** 

Maple/Chrome 16"L x 19"D x 43"H

**Criss Cross Bar Stool** 

■ Espresso Leather

White Leather

15"W x 19"D x 41"H

**Escape Stool** 

Natural Maple 16"Square x 41"H

Silk Back Bar Stool

■ Black
□ White
■ Blue
17"L x 18"D x 42"H

☐ Green
☐ Purple
☐ Red

**Euro Bar Stool** 

Black 21"W x 23"D x 43"H

**Hourglass Bar Stool** 

■ Black
□ White