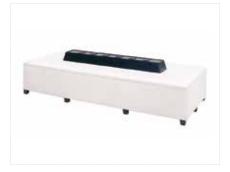

#### OTTOMANS & BENCHES

**Hayden Bench**Black Wood
67"L x 16"D x 17"H

Essentials Storage Ottoman
White Leather with Locking Mechanism
48"L x 24"D x 20"H
Lock Not Included

Round Ottoman

■ Grammercy Charcoal Leather