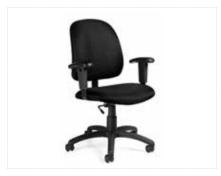

# OFFICE SEATING

**Tamiri High Back Chair** Black Leather 25"W x 27"D x 45"H

**Tamiri Mid Back Chair**Black Leather
27"Square x 41"H

**Tamiri Guest Chair**Black Leather
25"W x 27"D x 37"H

Accord Chair
■ Black
□ White
25"Square x 44"H