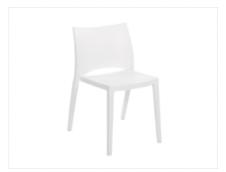

#### **BOOTH PROVISIONS**

The following will be provided per each (10'x10') booth:

Show Colors: Navy Blue & Beige

8' high backdrops / 3' high siderails

(1) 6' x 2' x 29" high draped table

(2) chairs

(1) wastebasket with liner