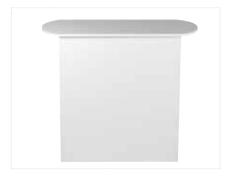

# BARS & BAR BACKS

**Manhattan Bar** 

Black/Chrome 63"L x 29"D x 42"H

VIP Glow Bar 6'

Frosted Plexi with Built-in Wireless LED Kit 72"L x 24"D x 42"H(Bar) 13"D x 18"H (Shelf) \*Includes remote control

VIP Glow Bar 4'

Frosted Plexi with Built-in Wireless LED Kit 48"L x 24"D x 42"H(Bar) 13"D x 18"H (Shelf) \*Includes remote control