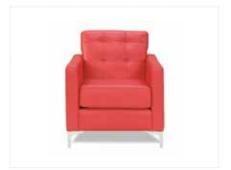

# **CHANDLER**

**Chandler Sofa**Red Leather
76"L x 37"D x 35"H

**Chandler Loveseat**Red Leather
53"L x 37"D x 35"H

Chandler Chair Red Leather 31"L x 37"D x 35"H

**Chandler Bench Ottoman**Red Leather
60"L x 24"D x 17"H