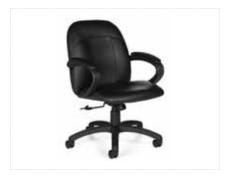

# OFFICE SEATING

**Tamiri High Back Chair** Black Leather 25"W x 27"D x 45"H

**Tamiri Mid Back Chair**Black Leather
27"Square x 41"H

**Tamiri Guest Chair**Black Leather
25"W x 27"D x 37"H

Accord Chair
■ Black
□ White
25"Square x 44"H