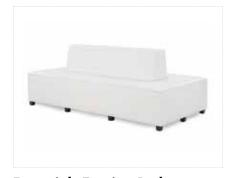

# **WHISPER**

Whisper Sofa White Leather 87"L x 37"D x 35"H

Whisper Loveseat
White Leather
61"L x 37"D x 35"H

Whisper Chair White Leather 35"L x 37"D x 35"H

Whisper Bench Ottoman White Leather 60"L x 24"D x 17"H