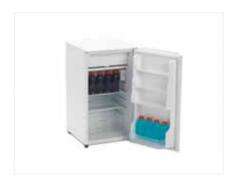

#### **Stanchion Rope**

Red Velour

**Literature Stand** 

■ Black ■ Aluminum 14.75″W x 12″D x 53.5″H

**Literature Rack** 

Black/Metal 10.5"W x 9.5"D x 57"H

**Refrigerator Compact** 

White 4 Cu Ft 19"W x 21"D x 33.5"H