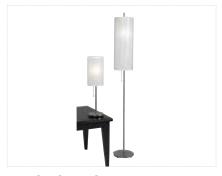

# LIGHTING

Brushed Steel Lamps

Table Lamp White/Steel 26"H

Floor Lamp White/Steel 66"H

**Brushed Nickel Lamps** 

Table Lamp White/Nickel 29"H

Floor Lamp White/Nickel 60"H

**Rubbed Bronze Lamps** 

Table Lamp White/Bronze 28"H

Floor Lamp White/Bronze 60"H

**Brushed Steel Lamps** 

Table Lamp Red/Steel 26"H

Floor Lamp Red/Steel 66"H

**Neutrino Floor Lamp** 

Steel 67"H