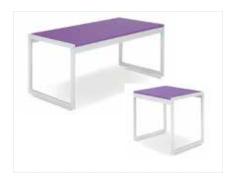

#### **Aria Tables Red**

End Table Red/Brushed Steel 24"L × 20"D × 22"H Cocktail Table Red/Brushed Steel 44"L × 20"D × 18"H

#### **Aria Tables Green**

End Table Green/Brushed Steel 24"L x 20"D x 22"H Cocktail Table Green/Brushed Steel 44"L x 20"D x 18"H

#### **Aria Tables Blue**

End Table Blue/Brushed Steel 24"L x 20"D x 22"H Cocktail Table Blue/Brushed Steel 44"L x 20"D x 18"H

#### **Aria Tables Purple**

End Table Purple/Brushed Steel 24"L x 20"D x 22"H Cocktail Table Purple/Brushed Steel 44"L x 20"D x 18"H