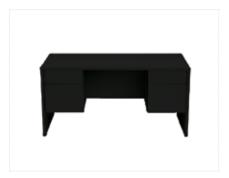

Black Credenza Black 60"L x 20"D x 29"H

**Black Double Pedestal**Black
60"L x 30"D x 29"H