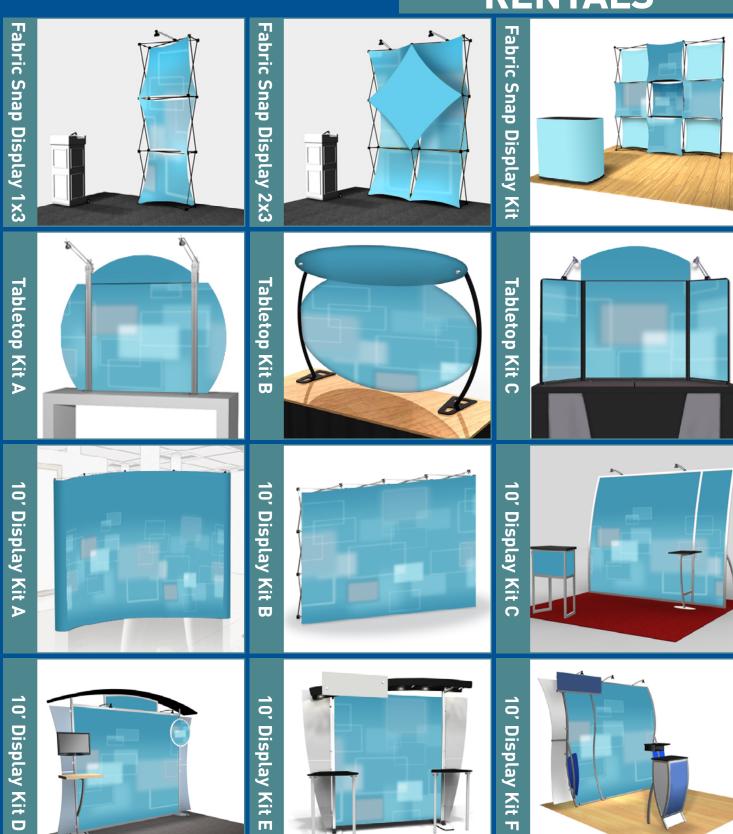

ns and written statement of terms and conditions which are available upon request.

Team Worldwide provides comprehensive transportation and global logistics solutions to commercial and government clients around the world. With over 40 offices in the US and 170 international locations, Team is certified and well positioned to move domestic and international shipments by air, land or sea. Established in 1979, Team Worldwide's diverse network of transportation specialists' service our customers via our operating companies of:

Team Air Express, Inc., Team Transportation, Inc., Team Ocean Services, Inc., and Team Customs Brokerage, Inc.

<sup>\*</sup> To avoid possible freight delivery delay to your booth, we encourage shipping to the advance warehouse



# FRONTLINE EXHIBITS

# **RENTALS**



Prices do not include hard copy proofs, taxes, or shipping. For an exact estimate contact us at 804-359-2422 or fle@frontline-exhibits.com Accessories available upon request, such as Comfort Tile Light Oak Flooring, Light Boxes, Hanging Signs, Bannerstands, Counters, etcetera. Fabric Snap Display 1x3 Fabric Snap Display 2x3 2x3 Black magnetic frame with two LED arm lights, fabric graphics and hard case......\$1,250 Fabric Snap Display Kit Two 1x3 interlocking frames, two connecting shelves, fabric graphics, and case to counter kit......\$2,299 Tabletop Kit A Kit includes aluminum extrusion frame, rollable graphics, and case......\$1,009 Tabletop Kit C Size 3: 88" w x 44"h folding panel display (black fabric front/gray fabric back), Velcro backed graphics, header, two lights, and a carton