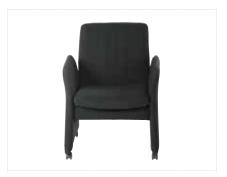

**Goal Task Chair** Black 25"Square x 39"H

**Goal Task Chair Armless** Black 21"W x 25"D x 39"H

Enterprise High Back Conference Chair Black Fabric 25"W x 27"D x 45"H

Enterprise Mid Back Conference Chair Black Fabric 27"W x 26"D x 41"H