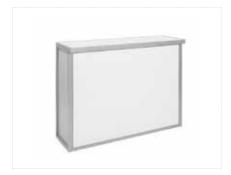

# BARS & BAR BACKS

Bar

■ Black with 2 shelves in back

White with 2 shelves in back

48"L x 16"D x 42"H

**Shanti Bar Back White** 

White 44"W x 12"D x 78"H 13"W x 14.25"H (Inside Shelf)

**Shanti Bar Back Espresso** 