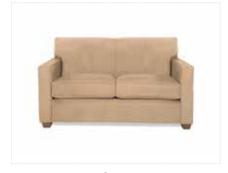

# MONTANA MOCHA

**Montana Mocha Sofa** Mocha Tan Fabric 79"L x 35"D x 34"H

Montana Mocha Loveseat Mocha Tan Fabric 57"L x 35"D x 34"H

**Montana Mocha Chair** Mocha Tan Fabric 35"Square x 34"H