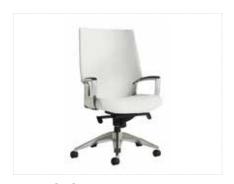

# OFFICE SEATING

**Tamiri High Back Chair** Black Leather 25"W x 27"D x 45"H

**Tamiri Mid Back Chair**Black Leather
27"Square x 41"H

**Tamiri Guest Chair**Black Leather
25"W x 27"D x 37"H

Accord Chair
■ Black
□ White
25"Square x 44"H