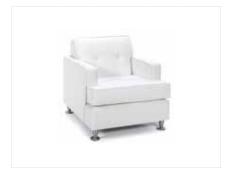

# **WHISPER**

Whisper Sofa White Leather 87"L x 37"D x 35"H

Whisper Loveseat
White Leather
61"L x 37"D x 35"H

Whisper Chair White Leather 35"L x 37"D x 35"H

Whisper Bench Ottoman White Leather 60"L x 24"D x 17"H