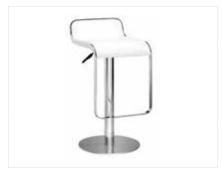

# **BAR STOOLS**

**Vienna Stool** Gray Acrylic
Orange Acrylic

Teal Acrylic 17"W x 17"D x 39"H

**Equino Stool** 

Black
White

15"W x 13"D x 35"H

**Caprice Stool** Black Fabric 25"W x 26"D x 44"H

**Sonic Stool** 

22"W x 23"D x 42"H

**Marcus Bar Stool** 

18"W (at footbase) x 29"H

**Regal Stool** 

Brown Leather 19"W x 24"D x 45"H