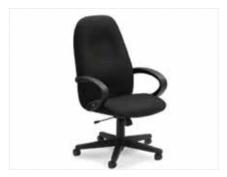

# OFFICE SEATING

**Tamiri High Back Chair** Black Leather 25"W x 27"D x 45"H

**Tamiri Mid Back Chair**Black Leather
27"Square x 41"H

**Tamiri Guest Chair**Black Leather
25"W x 27"D x 37"H

Accord Chair
■ Black
□ White
25"Square x 44"H