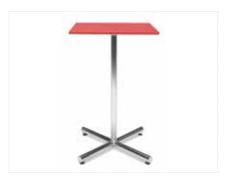

#### Blanco Café Table

White/Chrome Rectangle 72"L x 24"D x 29"H White/Chrome Square 24"Square x 29"H

#### Spectrum Café Tables

Blue/Chrome
Green/Chrome
Purple/Chrome
Red/Chrome
24"Square x 29"H