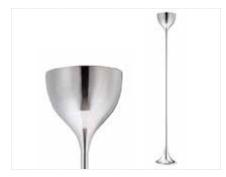

Table Lamp White/Bronze 28"H

Floor Lamp White/Bronze 60"H

**Brushed Steel Lamps** 

Table Lamp Red/Steel 26"H

Floor Lamp Red/Steel 66"H

**Neutrino Floor Lamp** 

Steel 67"H