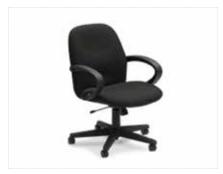

# OFFICE SEATING

**Tamiri High Back Chair** Black Leather 25"W x 27"D x 45"H

**Tamiri Mid Back Chair**Black Leather
27"Square x 41"H

**Tamiri Guest Chair**Black Leather
25"W x 27"D x 37"H

Accord Chair
■ Black
□ White
25"Square x 44"H