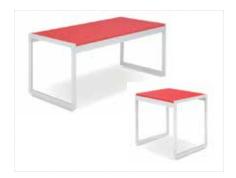

#### **Aria Tables Red**

End Table Red/Brushed Steel 24"L × 20"D × 22"H Cocktail Table Red/Brushed Steel 44"L × 20"D × 18"H