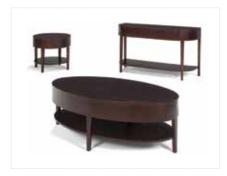

#### **Tribeca Tables**

End Table Wood/Black 24"L x 28"D x 22"H Cocktail Table Wood/Black 48"L x 28"D x 19"H Sofa Table Wood/Black 48"L x 18"D x 30"H