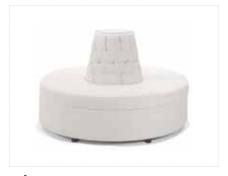

**Whisper Square Ottoman**White Leather
40"Square x 17"H

Whisper Round Ottoman White Leather 46"Round x 17"H