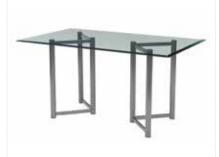

# **CONFERENCE TABLES**

Chrome & Glass Trestle Table
Clear Glass/Chrome
48"L x 32"D x 29"H