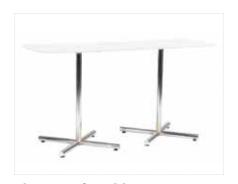

#### Blanco Café Table

White/Chrome Rectangle 72"L x 24"D x 29"H White/Chrome Square 24"Square x 29"H