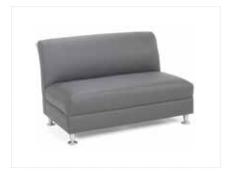

# **FUNCTION**

**Function Armless Chair** White Leather 28"Square x 29"H

Function Corner
White Leather
28"Square x 29"H