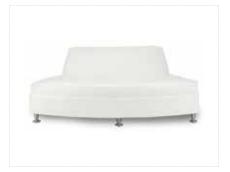

Continental Curved Bench Ottoman

White Leather 70"L x 26"D x 19"H

Continental Half Moon Ottoman

White Leather 33"L x 19"D x 19"H