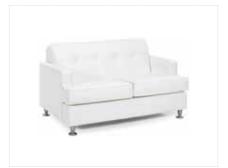

# **WHISPER**

Whisper Sofa White Leather 87"L x 37"D x 35"H

Whisper Loveseat
White Leather
61"L x 37"D x 35"H

Whisper Chair White Leather 35"L x 37"D x 35"H

Whisper Bench Ottoman White Leather 60"L x 24"D x 17"H