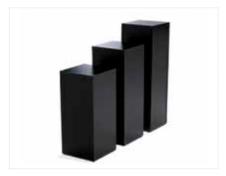

#### Display Pedestals 42"

■ Black 14″Square x 42″H

■ Black

24"Square x 42"H

■ Black

18"Square x 42"H

☐ White

14"Square x 42"H

#### Display Pedestals 36"

■ Black 14"Square x 36"H

Black

24"Square x 36"H

☐ White

14"Square x 36"H

White 24"Square x 36"H

#### **Display Pedestals 30"**

■ Black

14"Square x 30"H

■ Black

24"Square x 30"H

■ Black

18"Square x 30"H

☐ White