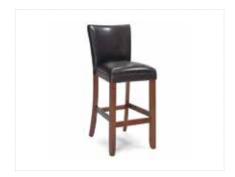

22"W x 23"D x 42"H

**Marcus Bar Stool** 

18"W (at footbase) x 29"H

**Regal Stool** 

Brown Leather 19"W x 24"D x 45"H