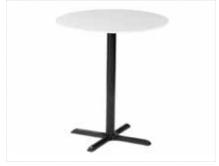

#### Summit Café Table

White/Black 30" 30"Round x 29"H White/Black 36" 36"Round x 29"H

#### **Blanco Café Table**

White/Chrome 30" 30"Round x 29"H White/Chrome 36" 36"Round x 29"H