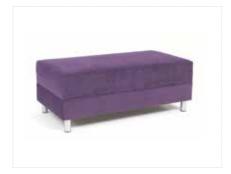

# **IMPERIAL**

Imperial Sofa Purple Microfiber 82"L x 36"D x 36"H

Imperial Chair Purple Microfiber 28"L x 36"D x 36"H

**Imperial Bench Ottoman**Purple Microfiber
48"L x 21"D x 18"H