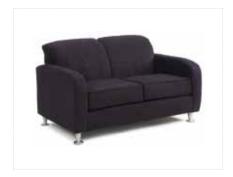

# **METRO**

**Metro Sofa** Black Leather 85"L x 35"D x 35"H

**Metro Loveseat** Black Leather 60"L x 35"D x 35"H

**Metro Chair** Black Leather 35"Square x 35"H