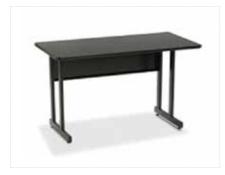

#### OFFICE FURNITURE

Computer Kiosk
■ Black
□ White
24"Square x 42"H

**Computer Counter**Graphite
48"L x 24"D x 42"H

Computer Desk Graphite 48"L x 24"D x 29"H

5 Shelf Bookcase
■ Black
■ Mahogany
36"L x 12"D x 72"H