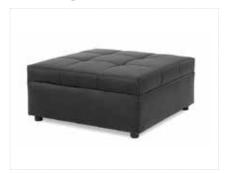

#### OTTOMANS & BENCHES

**Hayden Bench**Black Wood
67"L x 16"D x 17"H

Essentials Storage Ottoman
White Leather with Locking Mechanism
48"L x 24"D x 20"H
Lock Not Included

Round Ottoman

■ Grammercy Charcoal Leather