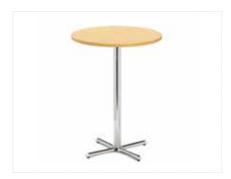

# CAFÉ TABLES

#### **Euro Café Table**

Black/Black 30" 30"Round x 29"H Black/Black 36" 36"Round x 29"H

#### Silk Café Table

Black/Chrome 30" 30"Round x 29"H Black/Chrome 36" 36"Round x 29"H

#### Park Ave Café Table

Maple/Chrome 30" 30"Round x 29"H Maple/Chrome 36" 36"Round x 29"H

#### City Café Table

Maple/Black 30" 30"Round x 29"H Maple/Black 36" 36"Round x 29"H

#### Summit Café Table

White/Black 30" 30"Round x 29"H White/Black 36" 36"Round x 29"H

#### **Blanco Café Table**

White/Chrome 30" 30"Round x 29"H White/Chrome 36" 36"Round x 29"H

#### Blanco Café Table

White/Chrome Rectangle 72"L x 24"D x 29"H White/Chrome Square 24"Square x 29"H