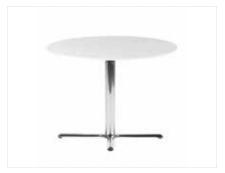

#### Park Ave Café Table

Maple/Chrome 30" 30"Round x 29"H Maple/Chrome 36" 36"Round x 29"H