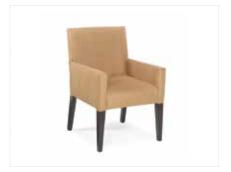

# OFFICE SEATING

**Tamiri High Back Chair** Black Leather 25"W x 27"D x 45"H

**Tamiri Mid Back Chair**Black Leather
27"Square x 41"H

**Tamiri Guest Chair**Black Leather
25"W x 27"D x 37"H

Accord Chair
■ Black
□ White
25"Square x 44"H