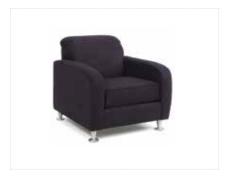

# OFFICE SEATING

**Tamiri High Back Chair** Black Leather 25"W x 27"D x 45"H

**Tamiri Mid Back Chair**Black Leather
27"Square x 41"H

**Tamiri Guest Chair**Black Leather
25"W x 27"D x 37"H

Accord Chair
■ Black
□ White
25"Square x 44"H