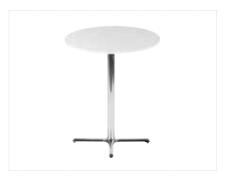

#### **BAR TABLES**

**Euro Bar Table** 

Black/Black 30" 30"Round x 42"H Black/Black 36" 36"Round x 42"H

Silk Bar Table

Black/Chrome 30" 30"Round x 42"H Black/Chrome 36" 36"Round x 42"H

**Park Ave Bar Table** 

Maple/Chrome 30" 30"Round x 42"H Maple/Chrome 36" 36"Round x 42"H

**Chardonnay Bar Table** 

Clear Glass/Chrome 31"Round x 42"H

**Aspen Pub Table** 

White/Brushed Steel 72"L x 26"D x 42"H

#### **Blanco Bar Table**

White/Chrome 30" 30"Round x 42"H White/Chrome 36" 36"Round x 42"H White/Chrome Square 24"Square x 42"H White/Chrome Rectangle 72"L x 24"D x 42"H

City Bar Table

Maple/Black 30" 30"Round x 42"H Maple/Black 36" 36"Round x 42"H

**Summit Bar Table** 

White/Black 30" 30"Round x 42"H White/Black 36" 36"Round x 42"H