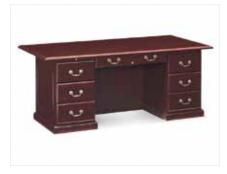

# OFFICE FURNITURE

Credenza Maple Maple 72"L x 20"D x 29"H

**Desk Maple**Double Pedestal
60"L x 30"D x 29"H

Lateral File Maple 2 Drawer with Lock 36"L x 20"D x 29"H

**Genoa Storage Credenza**Mahogany 2 Filing Cabinets
2-Drawers-Inside Shelves
66"L x 20"D x 29"H

**Genoa Kneespace Credenza** Mahogany 2 Filing Cabinets/2-Drawers 66"L x 20"D x 29"H

**Genoa Executive Desk**Mahogany Double Pedestal-Locking Drawers
72"L x 36"D x 29"H

Presidential Kneespace Credenza Mahogany 24"L x 66"L x 29"H