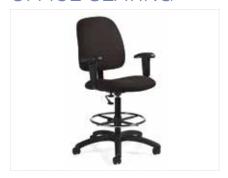

# OFFICE SEATING

**Tamiri High Back Chair** Black Leather 25"W x 27"D x 45"H

**Tamiri Mid Back Chair**Black Leather
27"Square x 41"H

**Tamiri Guest Chair**Black Leather
25"W x 27"D x 37"H

Accord Chair
■ Black
□ White
25"Square x 44"H

**Goal Task Chair** Black 25"Square x 39"H

**Goal Task Chair Armless** Black 21"W x 25"D x 39"H

Enterprise High Back Conference Chair Black Fabric 25"W x 27"D x 45"H

Enterprise Mid Back Conference Chair Black Fabric 27"W x 26"D x 41"H