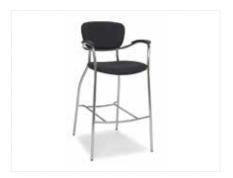

# **BAR STOOLS**

**Park Avenue Bar Stool** 

Maple/Chrome 16"L x 19"D x 43"H

**Criss Cross Bar Stool** 

■ Espresso Leather

White Leather

15"W x 19"D x 41"H

**Escape Stool** 