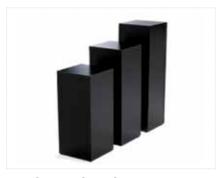

#### Display Pedestals 42"

■ Black 14″Square x 42″H

■ Black

24"Square x 42"H

■ Black

18"Square x 42"H

☐ White

14"Square x 42"H

#### Display Pedestals 36"

■ Black 14"Square x 36"H

Black

24"Square x 36"H

☐ White

14"Square x 36"H

White 24"Square x 36"H

#### **Display Pedestals 30"**

■ Black

14"Square x 30"H

■ Black

24"Square x 30"H

■ Black

18"Square x 30"H

☐ White