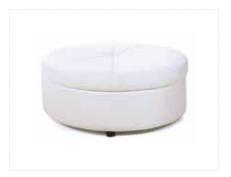

**Whisper Square Ottoman**White Leather
40"Square x 17"H

Whisper Round Ottoman White Leather 46"Round x 17"H