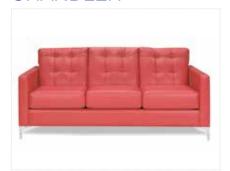

# **CHANDLER**

**Chandler Sofa**Red Leather
76"L x 37"D x 35"H

**Chandler Loveseat**Red Leather
53"L x 37"D x 35"H

Chandler Chair Red Leather 31"L x 37"D x 35"H

**Chandler Bench Ottoman**Red Leather
60"L x 24"D x 17"H