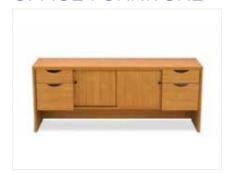

Black Credenza Black 60"L x 20"D x 29"H

**Black Double Pedestal**Black
60"L x 30"D x 29"H

# OFFICE FURNITURE

Credenza Maple Maple 72"L x 20"D x 29"H

**Desk Maple**Double Pedestal
60"L x 30"D x 29"H

Lateral File Maple 2 Drawer with Lock 36"L x 20"D x 29"H

**Genoa Storage Credenza**Mahogany 2 Filing Cabinets
2-Drawers-Inside Shelves
66"L x 20"D x 29"H