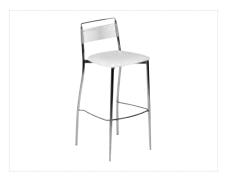

# **BAR STOOLS**

**Vienna Stool** Gray Acrylic
Orange Acrylic

Teal Acrylic 17"W x 17"D x 39"H

**Equino Stool** 

Black
White

15"W x 13"D x 35"H

**Caprice Stool** Black Fabric 25"W x 26"D x 44"H

**Sonic Stool** 