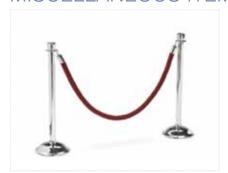

# MISCELLANEOUS ITEMS

Stanchion

Chrome 41"H

#### **Stanchion Rope**

Red Velour

**Literature Stand** 

■ Black ■ Aluminum 14.75″W x 12″D x 53.5″H

**Literature Rack** 

Black/Metal 10.5"W x 9.5"D x 57"H

**Refrigerator Compact** 

White 4 Cu Ft 19"W x 21"D x 33.5"H