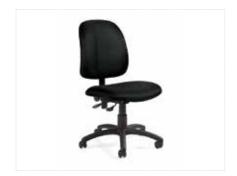

**Goal Task Chair** Black 25"Square x 39"H

**Goal Task Chair Armless** Black 21"W x 25"D x 39"H

Enterprise High Back Conference Chair Black Fabric 25"W x 27"D x 45"H

Enterprise Mid Back Conference Chair Black Fabric 27"W x 26"D x 41"H