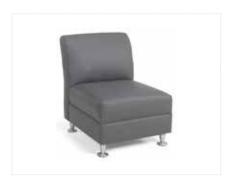

# **FUNCTION**

**Function Armless Chair** White Leather 28"Square x 29"H

Function Corner
White Leather
28"Square x 29"H