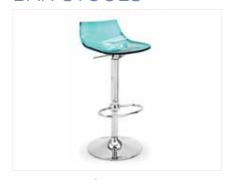

# **BAR STOOLS**

**Vienna Stool** Gray Acrylic
Orange Acrylic

Teal Acrylic 17"W x 17"D x 39"H

**Equino Stool** 

Black
White

15"W x 13"D x 35"H

**Caprice Stool** Black Fabric 25"W x 26"D x 44"H

**Sonic Stool** 