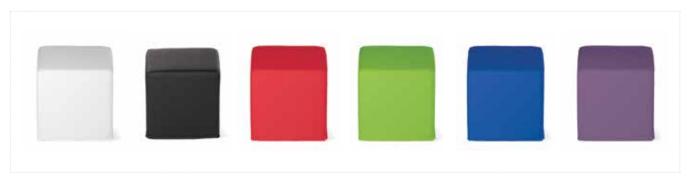

#### **Cube Ottomans**

From left to right: White Leather, Black Leather, Red Vinyl, Green Vinyl, Blue Vinyl, Purple Vinyl 18"Square