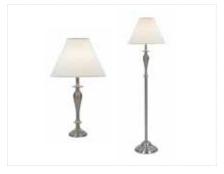

# LIGHTING

Brushed Steel Lamps

Table Lamp White/Steel 26"H

Floor Lamp White/Steel 66"H

**Brushed Nickel Lamps** 

Table Lamp White/Nickel 29"H

Floor Lamp White/Nickel 60"H

**Rubbed Bronze Lamps** 