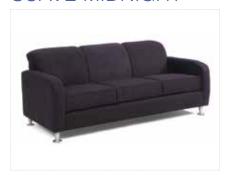

# **METRO**

**Metro Sofa** Black Leather 85"L x 35"D x 35"H

**Metro Loveseat** Black Leather 60"L x 35"D x 35"H

**Metro Chair** Black Leather 35"Square x 35"H