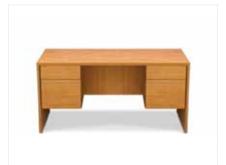

# OFFICE FURNITURE

Credenza Maple Maple 72"L x 20"D x 29"H

**Desk Maple**Double Pedestal
60"L x 30"D x 29"H

Lateral File Maple 2 Drawer with Lock 36"L x 20"D x 29"H

**Genoa Storage Credenza**Mahogany 2 Filing Cabinets
2-Drawers-Inside Shelves
66"L x 20"D x 29"H

**Genoa Kneespace Credenza** Mahogany 2 Filing Cabinets/2-Drawers 66"L x 20"D x 29"H

**Genoa Executive Desk**Mahogany Double Pedestal-Locking Drawers
72"L x 36"D x 29"H

Presidential Kneespace Credenza Mahogany 24"L x 66"L x 29"H

Presidential Executive Desk Mahogany 36"L x 72"L x 29"H

Presidential File Cabinet
Mahogany
24"L x 36"L x 29"H