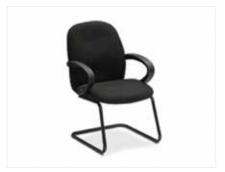

#### **BOOTH PROVISIONS**

The following will be provided per each (10'x10') booth:

Show Colors: Navy Blue & Beige

8' high backdrops / 3' high siderails

(1) 6' x 2' x 29" high draped table

(2) chairs

(1) wastebasket with liner