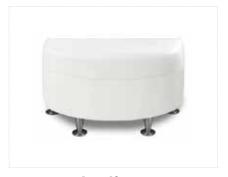

Continental Curved Bench Ottoman

White Leather 70"L x 26"D x 19"H

Continental Half Moon Ottoman

White Leather 33"L x 19"D x 19"H