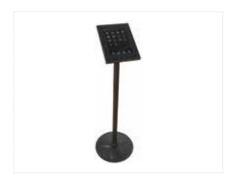

#### iPad® Stand

Black

Silver

14.25"W x 41.75"H (Fits 2nd, 3rd, or 4th iPad® generations. Can be positioned in portrait or landscape views.)

\*Apple<sup>®</sup> and iPad<sup>®</sup> are registered trademarks of Apple Inc.