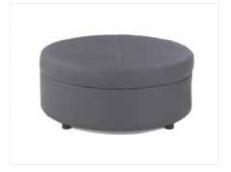

#### OTTOMANS & BENCHES

**Hayden Bench**Black Wood
67"L x 16"D x 17"H

Essentials Storage Ottoman
White Leather with Locking Mechanism
48"L x 24"D x 20"H
Lock Not Included

Round Ottoman

■ Grammercy Charcoal Leather

□ Whisper White Leather

46"Round x 17"H

1/4 Round Ottoman
■ Grammercy Charcoal Leather
□ Whisper White Leather
34"L x 19"D x 17"H