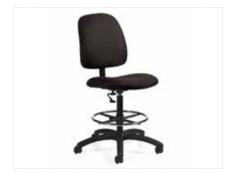

#### OFFICE SEATING

**Goal Drafting Stool**Black
25"W x 24"D x 48"H

Goal Drafting Stool Armless
Black
21"W x 24"D x 48"H