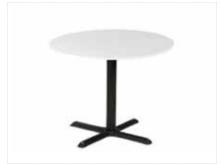

#### **Euro Café Table**

Black/Black 30" 30"Round x 29"H Black/Black 36" 36"Round x 29"H