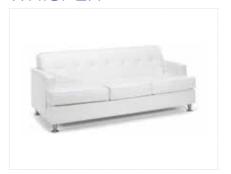

# **WHISPER**

Whisper Sofa White Leather 87"L x 37"D x 35"H

Whisper Loveseat
White Leather
61"L x 37"D x 35"H

Whisper Chair White Leather 35"L x 37"D x 35"H

Whisper Bench Ottoman White Leather 60"L x 24"D x 17"H