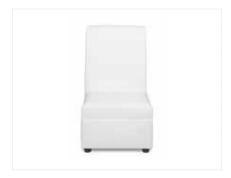

# **FUNCTION**

**Function Armless Chair** White Leather 28"Square x 29"H

Function Corner
White Leather
28"Square x 29"H