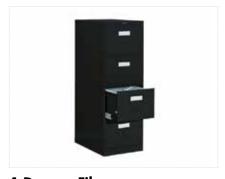

#### METAL FILE & STORAGE CABINETS

**2-Drawer File**Black Letter
15"L x 25"D x 29"H
Black Legal
18"L x 25"D x 29"H

**4-Drawer File**Black Letter
15"L x 25"D x 52"H
Black Legal
18"L x 25"D x 52"H

**2-Drawer Lateral File**Black (Pictured)
36"L x 18"D x 27"H
Black (Not Pictured)
36"L x 20"D x 29"H