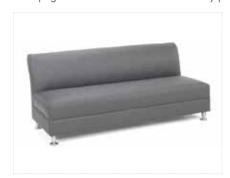

# SUAVE MIDNIGHT

Suave Midnight Sofa Midnight Suede 77"L x 36"D x 33"H

Suave Midnight Loveseat Midnight Suede 54"L x 36"D x 33"H

Suave Midnight Chair Midnight Suede 32"L x 36"D x 33"H