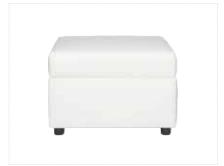

# OTTOMANS & BENCHES

**Curved Bench**Continental White Leather 70"L x 26"D x 19"H

Square Ottoman

■ Metro Black Leather

□ Whisper White Leather

■ Grammercy Charcoal Leather
40"Square x 17"H

Bench Ottoman

■ Metro Black Leather

□ Whisper White Leather

■ Chandler Red Leather

■ Grammercy Charcoal Leather

■ Parma Brown Leather

60"L x 24"D x 17"H