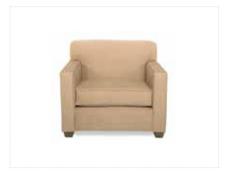

# MONTANA MOCHA

**Montana Mocha Sofa** Mocha Tan Fabric 79"L x 35"D x 34"H

Montana Mocha Loveseat Mocha Tan Fabric 57"L x 35"D x 34"H

**Montana Mocha Chair** Mocha Tan Fabric 35"Square x 34"H