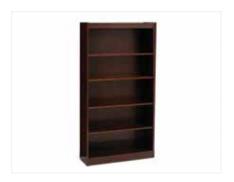

#### OFFICE FURNITURE

Computer Kiosk
■ Black
□ White
24"Square x 42"H

**Computer Counter**Graphite
48"L x 24"D x 42"H

Computer Desk Graphite 48"L x 24"D x 29"H

5 Shelf Bookcase
■ Black
■ Mahogany
36"L x 12"D x 72"H