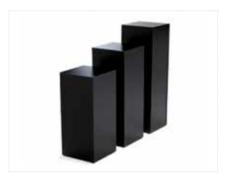

#### Display Pedestals 42"

■ Black 14″Square x 42″H

■ Black

24"Square x 42"H

■ Black

18"Square x 42"H

☐ White

14"Square x 42"H

#### Display Pedestals 36"

■ Black 14"Square x 36"H

Black

24"Square x 36"H

☐ White

14"Square x 36"H

White 24"Square x 36"H

#### **Display Pedestals 30"**

■ Black

14"Square x 30"H

■ Black

24"Square x 30"H

■ Black

18"Square x 30"H

☐ White