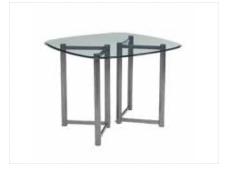

Mahogany 42"Round x 29"H

Chrome & Glass Table Rectangle

Clear Glass/Chrome 60"L x 36"D x 29"H

Chrome & Glass Table Round

Clear Glass/Chrome 42"Round x 29"H

Chrome & Glass Table Square

Clear Glass/Chrome 32"Square x 29"H