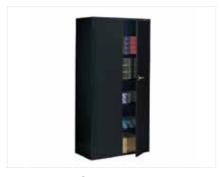

#### METAL FILE & STORAGE CABINETS

**2-Drawer File**Black Letter
15"L x 25"D x 29"H
Black Legal
18"L x 25"D x 29"H

**4-Drawer File**Black Letter
15"L x 25"D x 52"H
Black Legal
18"L x 25"D x 52"H

**2-Drawer Lateral File**Black (Pictured)
36"L x 18"D x 27"H
Black (Not Pictured)
36"L x 20"D x 29"H

**4-Drawer Lateral File**Black
36"L x 18"D x 54"H

Storage Cabinet
Black
36"W x 18"D x 72"H