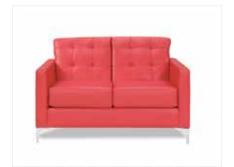

# **CHANDLER**

**Chandler Sofa**Red Leather
76"L x 37"D x 35"H

**Chandler Loveseat**Red Leather
53"L x 37"D x 35"H

Chandler Chair Red Leather 31"L x 37"D x 35"H

**Chandler Bench Ottoman**Red Leather
60"L x 24"D x 17"H