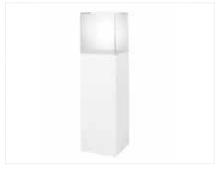

#### Display Pedestals 42"

■ Black 14″Square x 42″H

■ Black

24"Square x 42"H

■ Black

18"Square x 42"H

☐ White

14"Square x 42"H

#### Display Pedestals 36"

■ Black 14"Square x 36"H

Black

24"Square x 36"H

☐ White

14"Square x 36"H

White 24"Square x 36"H

#### **Display Pedestals 30"**

■ Black

14"Square x 30"H

■ Black

24"Square x 30"H

■ Black

18"Square x 30"H

☐ White