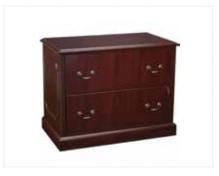

# OFFICE FURNITURE

Credenza Maple Maple 72"L x 20"D x 29"H

**Desk Maple**Double Pedestal
60"L x 30"D x 29"H

Lateral File Maple 2 Drawer with Lock 36"L x 20"D x 29"H

**Genoa Storage Credenza**Mahogany 2 Filing Cabinets
2-Drawers-Inside Shelves
66"L x 20"D x 29"H