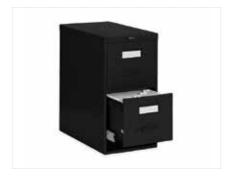

#### METAL FILE & STORAGE CABINETS

**2-Drawer File**Black Letter
15"L x 25"D x 29"H
Black Legal
18"L x 25"D x 29"H

**4-Drawer File**Black Letter
15"L x 25"D x 52"H
Black Legal
18"L x 25"D x 52"H

**2-Drawer Lateral File**Black (Pictured)
36"L x 18"D x 27"H
Black (Not Pictured)
36"L x 20"D x 29"H