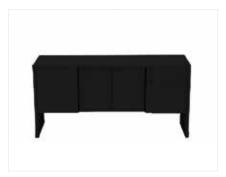

Black Credenza Black 60"L x 20"D x 29"H

**Black Double Pedestal**Black
60"L x 30"D x 29"H