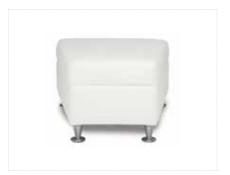

**Whisper Square Ottoman**White Leather
40"Square x 17"H

Whisper Round Ottoman White Leather 46"Round x 17"H