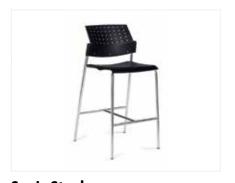

# **BAR STOOLS**

**Park Avenue Bar Stool** 

Maple/Chrome 16"L x 19"D x 43"H

**Criss Cross Bar Stool** 

■ Espresso Leather

White Leather

15"W x 19"D x 41"H

**Escape Stool** 