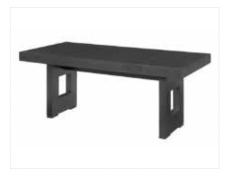

#### OFFICE FURNITURE

Hayden Table Black Wood 78"L x 36"D x 30"H

**Vivid Café Table Square** Clear Glass/Smoked Powder Coat Finish 42"Square x 30"H

**Vivid Café Table Rectangle** Clear Glass/Smoked Powder Coat Finish 60"L x 36"D x 30"H