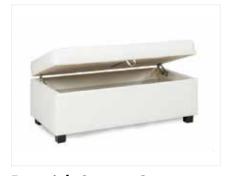

#### OTTOMANS & BENCHES

**Hayden Bench**Black Wood
67"L x 16"D x 17"H

Essentials Storage Ottoman
White Leather with Locking Mechanism
48"L x 24"D x 20"H
Lock Not Included

Round Ottoman

■ Grammercy Charcoal Leather