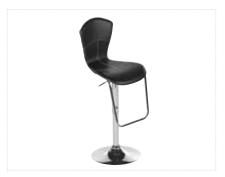

# **BAR STOOLS**

**Park Avenue Bar Stool** 

Maple/Chrome 16"L x 19"D x 43"H

**Criss Cross Bar Stool** 

■ Espresso Leather

White Leather

15"W x 19"D x 41"H

**Escape Stool** 

Natural Maple 16"Square x 41"H

Silk Back Bar Stool

■ Black
□ White
■ Blue
17"L x 18"D x 42"H

☐ Green
☐ Purple
☐ Red

**Euro Bar Stool** 

Black 21"W x 23"D x 43"H

**Hourglass Bar Stool** 

■ Black
□ White