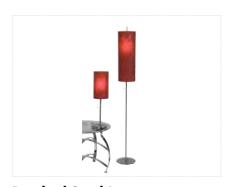

Table Lamp White/Bronze 28"H

Floor Lamp White/Bronze 60"H

**Brushed Steel Lamps** 

Table Lamp Red/Steel 26"H

Floor Lamp Red/Steel 66"H

**Neutrino Floor Lamp** 

Steel 67"H