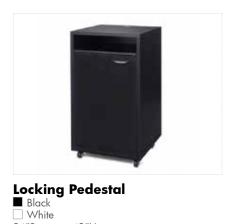

Black Credenza Black 60"L x 20"D x 29"H

**Black Double Pedestal**Black
60"L x 30"D x 29"H