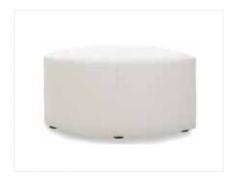

#### OTTOMANS & BENCHES

**Hayden Bench**Black Wood
67"L x 16"D x 17"H

Essentials Storage Ottoman
White Leather with Locking Mechanism
48"L x 24"D x 20"H
Lock Not Included

Round Ottoman

■ Grammercy Charcoal Leather

□ Whisper White Leather

46"Round x 17"H

1/4 Round Ottoman
■ Grammercy Charcoal Leather
□ Whisper White Leather
34"L x 19"D x 17"H