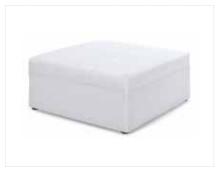

**Whisper Square Ottoman**White Leather
40"Square x 17"H

Whisper Round Ottoman White Leather 46"Round x 17"H