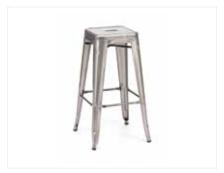

# **BAR STOOLS**

**Park Avenue Bar Stool** 

Maple/Chrome 16"L x 19"D x 43"H

**Criss Cross Bar Stool** 

■ Espresso Leather

White Leather

15"W x 19"D x 41"H

**Escape Stool** 