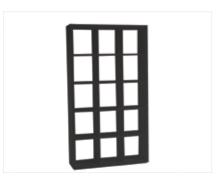

#### OFFICE FURNITURE

Computer Kiosk
■ Black
□ White
24"Square x 42"H

**Computer Counter**Graphite
48"L x 24"D x 42"H

Computer Desk Graphite 48"L x 24"D x 29"H

5 Shelf Bookcase
■ Black
■ Mahogany
36"L x 12"D x 72"H