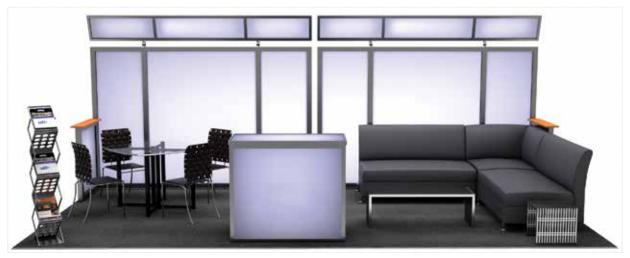

# DESIGN YOUR BOOTH SPACE YOUR WAY

#### **20x20 Booth Footprint**

Whisper Sofa & Chairs • Reno Cocktail & End Tables • Criss Cross Stools • Blanco Bar Table