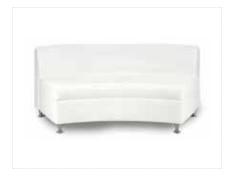

# CONTINENTAL

Continental Curved Loveseat White Leather  $82"L \times 34"D \times 31"H$ 

Continental Reverse
Curved Loveseat
White Leather

White Leather 72"L x 34"D x 31"H

Continental Wedge Ottoman

White Leather 30"L x 34"D x 19"H