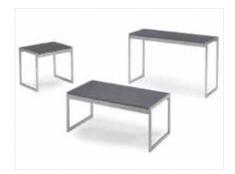

#### **Harmony Tables**

End Table Wood/Espresso 24"Round x 22"H Cocktail Table Wood/Espresso 51"L x 28"D x 18"H Sofa Table Wood/Espresso 52"L x 18"D x 30"H