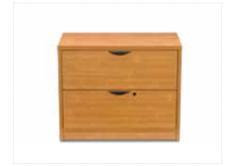

# OFFICE FURNITURE

Credenza Maple Maple 72"L x 20"D x 29"H

**Desk Maple**Double Pedestal
60"L x 30"D x 29"H

Lateral File Maple 2 Drawer with Lock 36"L x 20"D x 29"H

**Genoa Storage Credenza**Mahogany 2 Filing Cabinets
2-Drawers-Inside Shelves
66"L x 20"D x 29"H