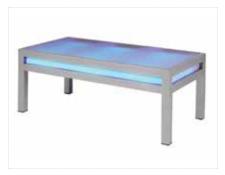

**Vivid Tables**End Table Smoked Powder Coat Finish 26"Square x 21"H
Cocktail Table Smoked Powder Coat Finish 50"L x 24"D x 16"H
Sofa Table Smoked Powder Coat Finish 50"L x 24"D x 30"H

Club Cocktail Table 44"L x 22"D x 18"H (Includes built in Wireless LED Lighting)