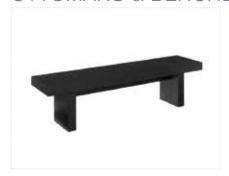

#### OTTOMANS & BENCHES

**Hayden Bench**Black Wood
67"L x 16"D x 17"H

Essentials Storage Ottoman
White Leather with Locking Mechanism
48"L x 24"D x 20"H
Lock Not Included

Round Ottoman

■ Grammercy Charcoal Leather