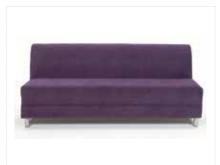

# **IMPERIAL**

Imperial Sofa Purple Microfiber 82"L x 36"D x 36"H

Imperial Chair Purple Microfiber 28"L x 36"D x 36"H

**Imperial Bench Ottoman**Purple Microfiber
48"L x 21"D x 18"H