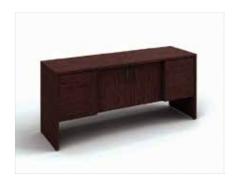

Black Credenza Black 60"L x 20"D x 29"H

**Black Double Pedestal**Black
60"L x 30"D x 29"H