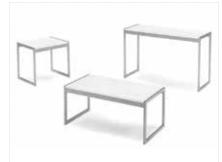

#### **Tribeca Tables**

End Table Wood/Black 24"L x 28"D x 22"H Cocktail Table Wood/Black 48"L x 28"D x 19"H Sofa Table Wood/Black 48"L x 18"D x 30"H

#### **Harmony Tables**

End Table Wood/Espresso 24"Round x 22"H Cocktail Table Wood/Espresso 51"L x 28"D x 18"H Sofa Table Wood/Espresso 52"L x 18"D x 30"H