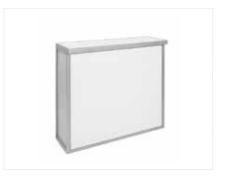

# BARS & BAR BACKS

**Manhattan Bar** 

Black/Chrome 63"L x 29"D x 42"H

VIP Glow Bar 6'

Frosted Plexi with Built-in Wireless LED Kit 72"L x 24"D x 42"H(Bar) 13"D x 18"H (Shelf) \*Includes remote control

VIP Glow Bar 4'

Frosted Plexi with Built-in Wireless LED Kit 48"L x 24"D x 42"H(Bar) 13"D x 18"H (Shelf) \*Includes remote control