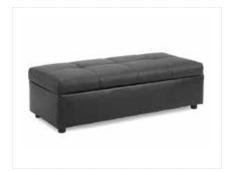

# OTTOMANS & BENCHES

**Curved Bench**Continental White Leather 70"L x 26"D x 19"H

Square Ottoman

■ Metro Black Leather

□ Whisper White Leather

■ Grammercy Charcoal Leather
40"Square x 17"H

Bench Ottoman

■ Metro Black Leather

□ Whisper White Leather

■ Chandler Red Leather

■ Grammercy Charcoal Leather

■ Parma Brown Leather

60"L x 24"D x 17"H