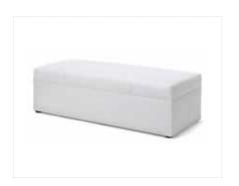

# **WHISPER**

Whisper Sofa White Leather 87"L x 37"D x 35"H

Whisper Loveseat
White Leather
61"L x 37"D x 35"H

Whisper Chair White Leather 35"L x 37"D x 35"H

Whisper Bench Ottoman White Leather 60"L x 24"D x 17"H