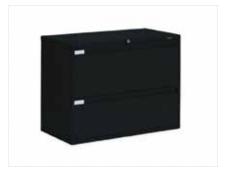

#### METAL FILE & STORAGE CABINETS

**2-Drawer File**Black Letter
15"L x 25"D x 29"H
Black Legal
18"L x 25"D x 29"H

**4-Drawer File**Black Letter
15"L x 25"D x 52"H
Black Legal
18"L x 25"D x 52"H

**2-Drawer Lateral File**Black (Pictured)
36"L x 18"D x 27"H
Black (Not Pictured)
36"L x 20"D x 29"H