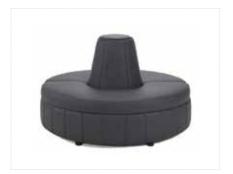

#### **METRO**

Metro Square Ottoman Black Leather 40"Square x 17"H

Metro Bench Ottoman Black Leather 60"L x 24"D x 17"H