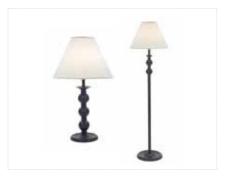

# LIGHTING

Brushed Steel Lamps

Table Lamp White/Steel 26"H

Floor Lamp White/Steel 66"H

**Brushed Nickel Lamps** 

Table Lamp White/Nickel 29"H

Floor Lamp White/Nickel 60"H

**Rubbed Bronze Lamps** 

Table Lamp White/Bronze 28"H

Floor Lamp White/Bronze 60"H

**Brushed Steel Lamps** 

Table Lamp Red/Steel 26"H

Floor Lamp Red/Steel 66"H

**Neutrino Floor Lamp** 

Steel 67"H