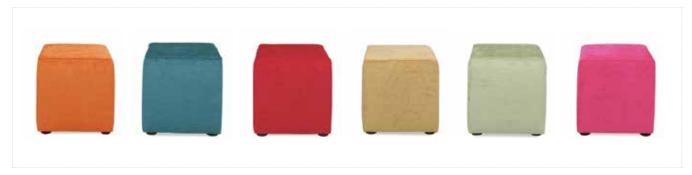

#### **Regency Cube Ottomans**

From left to right: Orange Fabric, Teal Fabric, Ruby Fabric, Camel Fabric, Apple Fabric, Fuchsia Fabric 18"Square