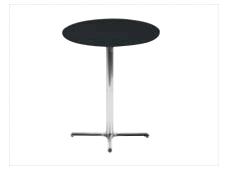

#### **BAR TABLES**

**Euro Bar Table** 

Black/Black 30" 30"Round x 42"H Black/Black 36" 36"Round x 42"H

Silk Bar Table

Black/Chrome 30" 30"Round x 42"H Black/Chrome 36" 36"Round x 42"H

**Park Ave Bar Table** 

Maple/Chrome 30" 30"Round x 42"H Maple/Chrome 36" 36"Round x 42"H

**Chardonnay Bar Table** 

Clear Glass/Chrome 31"Round x 42"H

**Aspen Pub Table** 

White/Brushed Steel 72"L x 26"D x 42"H

#### **Blanco Bar Table**

White/Chrome 30" 30"Round x 42"H White/Chrome 36" 36"Round x 42"H White/Chrome Square 24"Square x 42"H White/Chrome Rectangle 72"L x 24"D x 42"H

City Bar Table

Maple/Black 30" 30"Round x 42"H Maple/Black 36" 36"Round x 42"H

**Summit Bar Table** 

White/Black 30" 30"Round x 42"H White/Black 36" 36"Round x 42"H