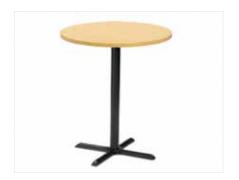

#### Park Ave Café Table

Maple/Chrome 30" 30"Round x 29"H Maple/Chrome 36" 36"Round x 29"H

#### City Café Table

Maple/Black 30" 30"Round x 29"H Maple/Black 36" 36"Round x 29"H