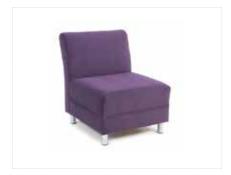

# **IMPERIAL**

Imperial Sofa Purple Microfiber 82"L x 36"D x 36"H

Imperial Chair Purple Microfiber 28"L x 36"D x 36"H

**Imperial Bench Ottoman**Purple Microfiber
48"L x 21"D x 18"H