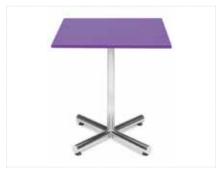

#### Spectrum Café Tables

Blue/Chrome
Green/Chrome
Purple/Chrome
Red/Chrome
24"Square x 29"H